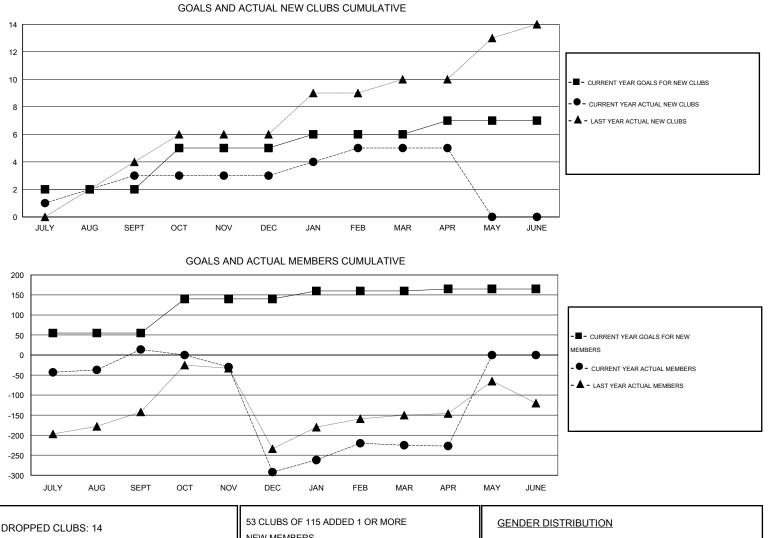

## SANGEETA JATIA GMT:

| LOCATION | INDIA |
|----------|-------|
|----------|-------|

 $\mathsf{GMT} \; \mathsf{CA} \; \mathbf{6}$ Clubs Members RESULTS FOR 2013-2014 RESULTS FOR 2013-2014 NEW CLUB ACTUAL NEW ACTUAL ACTUAL NET NEW MEMBER ACTUAL TOTAL ACTUAL ACTUAL NET QUARTER QUARTER GOAL CLUBS DROPPED GAIN/ GOAL MEMBERS DROPPED GAIN/ CLUBS LOSS MEMBERS LOSS ADDED 2 3 0 3 55 191 177 14 JULY/AUG/SEPT JULY/AUG/SEPT 3 0 14 -14 85 28 334 -306 OCT/NOV/DEC OCT/NOV/DEC 2 0 2 20 67 1 114 47 JAN/FEB/MAR JAN/FEB/MAR 1 0 0 0 5 29 31 -2 APR/MAY/JUNE APR/MAY/JUNE

| DROPPED CLUBS: 14 |     | 53 CLUBS OF 115 ADDED 1 OR MORE | GENDER DISTRIBUTION  |                |    |
|-------------------|-----|---------------------------------|----------------------|----------------|----|
|                   |     | NEW MEMBERS                     | MALE                 | 2,750 (78.26%) |    |
|                   |     |                                 | FEMALE               | 764 (21.74%)   |    |
| DROPPED MEMBERS   |     |                                 |                      |                |    |
| DECEASED          | 11  | CLICK HERE FOR HEALTH           |                      |                | _  |
| CLUB CANCELLED    | 236 | ASSESSMENT DATA                 | FAMILY UNIT MEMBERS  | 1,8            |    |
| OTHER             | 342 |                                 | HEAD OF HOUSEHOLD 7  |                | 64 |
| TOTAL             | 589 |                                 | NON-HEAD OF HOUSEHOL | 5 1,08         | 37 |